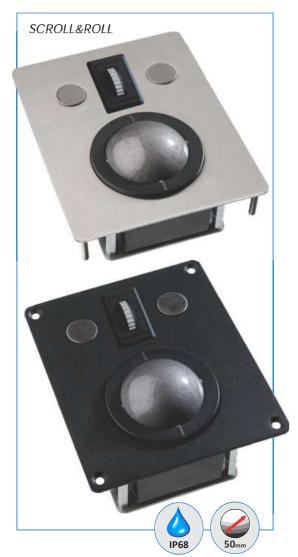

# 50 MM "SCROLL & ROLL" TRACKBALL WITH SCROLL WHEEL

waterproof IP68 sealed

The LTSX50 "Scroll&Roll" trackball is the worlds' first waterproof trackball with integrated IP68 scroll wheel. Easy scrolling & rolling thoughout your applications, even in the harshest of environments.

It's equipped with a waterproof large 50 mm laser trackball. A removable top ring facilitates the cleaning of ball and ball compartment for use in even the most dusty environments. The use of stainless steel for the various parts ensures the best resistance in salty or greasy environments. Due to its outstanding sealing, its professional style and its industrial robustness, these trackball units are the best suited pointing device for all harsh or hostile environments, indoor and outdoor.

These panel mount types are available with panel mount studs or with holes (for countersunk M4 screw). Furtheron you can choose for a blank or matt blackened carrier plate. A silicone sponge gasket is included with the module to ensure adequate sealing into the customers' panel or console and a cover plate on the rear side protects the components. This series is directly plug compatible to PS/2 or USB ports and offers very straight forward mounting and integration.

- IP68 scroll wheel with click function
- 50 mm removable ball
- easy maintenance

# **GENERAL TECHNICAL SPECIFICATIONS**

Sealing : IP68 waterproof Carrier plate : Stainless steel Ball diameter : 50,8 mm (2") Ball material : polyester Dimensions : 116 x 130 x 50 mm

Weight : 0,6 kg

Lifetime trackballs :>= 2 million ball revolutions Lifetime scroll wheel : 1 million operations Lifetime switches : 3 million operations Tracking force : nom. 50 grams Output : PS/2 & USB Combo