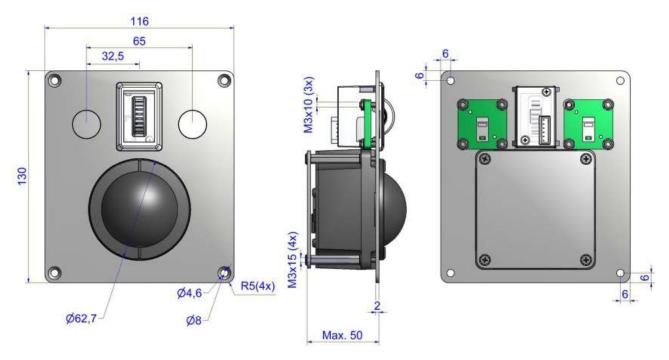

## Panel mount version with holes

The company reserves the right to alter without prior knowledge the specification or design of any standard product or service.

VER. 1.1

# **GENERAL TECHNICAL SPECIFICATIONS**

Sealing : IP68 waterproof Carrier plate : Stainless steel Ball diameter : 50,8 mm (2") Ball material : polyester Dimensions : 116 x 130 x 50 mm

Weight : 0,6 kg

Lifetime trackballs :>= 2 million ball revolutions Lifetime scroll wheel : 1 million operations Lifetime switches : 3 million operations Tracking force : nom. 50 grams Output : PS/2 & USB Combo