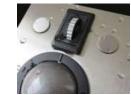

- IP68 scroll wheel with click function
- 50 mm removable ball
- easy maintenance