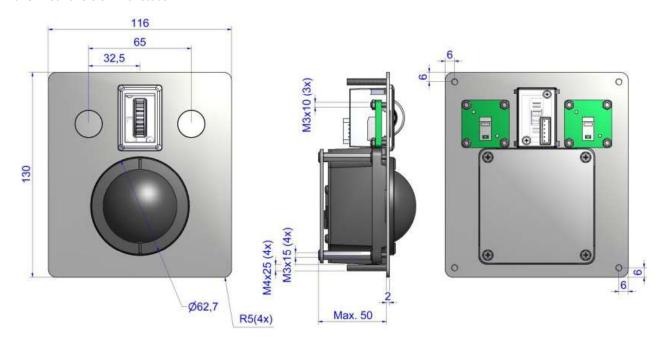

#### **DIMENSIONAL DRAWING**

Panel mount version with studs

# **GENERAL TECHNICAL SPECIFICATIONS**

Sealing : IP68 waterproof Carrier plate : Stainless steel Ball diameter : 50,8 mm (2") Ball material : polyester Dimensions : 116 x 130 x 50 mm

Weight : 0,6 kg

Lifetime trackballs :>= 2 million ball revolutions Lifetime scroll wheel : 1 million operations Lifetime switches : 3 million operations Tracking force : nom. 50 grams Output : PS/2 & USB Combo